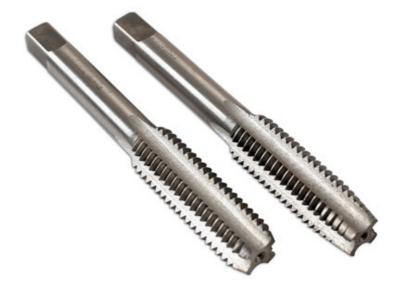

## Taper & Plug Taps M11 x 1.5, 2pc

Two piece thread cutting hand tap set, comprising of a taper tap and plug tap. The taper tap has a gradual cutting action, due to the pronounced chamfer of the thread, making it suitable for starting a thread. The plug tap has far less of a chamfer and is used after the taper tap to get close to get to the bottom of the hole.

## **Additional Information**

- Taper & plug taps, size: M11 thread x 1.5 pitch.
- Used with Connect adjustable tap holder, Part Nos. 37021 (M3-M12) or 37022 (M6-M20).
- Manufactured from alloy steel. •
- Replacement taper & plug taps from Laser Tap & Die Sets, Part Nos. 4554 (110pc), 7669 (39pc). ٠